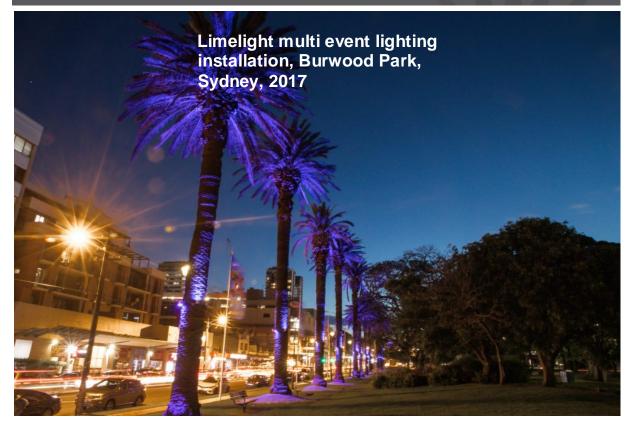

The Burwood Park lighting system is a completely customised lighting design which incorporates spring tensioned adjustable tree brackets capable of supporting 5 x LED light fixtures in an up/down configuration.

The installation comprised of 17 mature age trees, spanning 200 metres with a total of 85 LED light fixtures, resulting in an outstanding burst of colour light display.

Special care was taken to ensure the powder coated brackets could be mounted to the mature age palm trees without causing damage to the trunks and to allow for future growth.

Lighting control was incorporated into the weather proof enclosures and mounted to existing light poles.

The wireless, programmable control system is capable of holding 8 preset scenes of your choice, ie Christmas, Halloween, Valentines, Rainbow Scroll, Warm white etc.